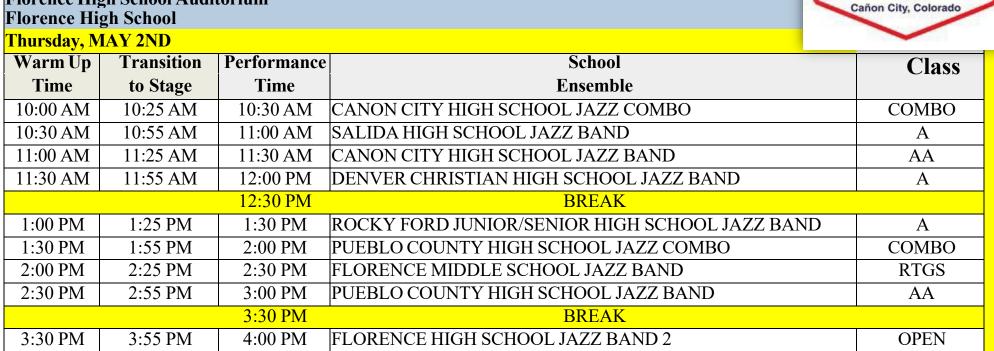

## 2024 Cañon City Music and Blossom Festival JAZZ BAND SCHEDULE

Florence High School Auditorium

4:25 PM

4:55 PM

5:25 PM

5:55 PM

4:30 PM

5:00 PM