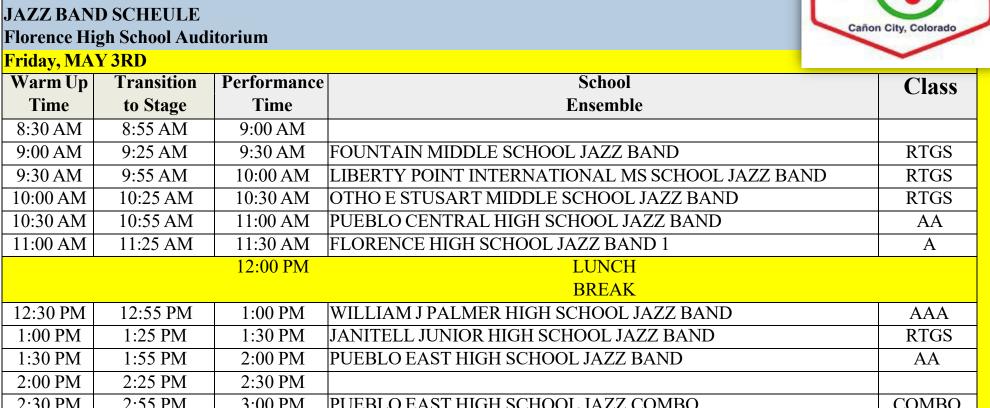

**Lou Del Pizzo Performing Arts Center** 

Cañon City High School

Friday, MAY 3RD

| Warm Up  | Transition | Performance | School                                          | CLASS |
|----------|------------|-------------|-------------------------------------------------|-------|
| Time     | To Stage   | Time        | Ensemble                                        |       |
| 7:30 AM  | 7:55 AM    | 8:00 AM     |                                                 |       |
| 8:00 AM  | 8:25 AM    | 8:30 AM     | PUEBLO COUNTY HIGH SCHOOL CONCERT BAND 2        | RTGS  |
| 8:30 AM  | 8:55 AM    | 9:00 AM     | SANGER HIGH SCHOOL CONCERT BAND                 | A     |
| 9:00 AM  | 9:25 AM    | 9:30 AM     | WILLIAM J PALMER HIGH SCHOOL CONCERT BAND 2     | OPEN  |
| 9:30 AM  | 9:55 AM    | 10:00 AM    | PUEBLO COUNTY HIGH SCHOOL CONCERT BAND 1        | AA    |
| 10:00 AM | 10:25 AM   | 10:30 AM    | HEATON MIDDLE SCHOOL ORCHESTRA                  | RTGS  |
| 10:30 AM | 10:55 AM   | 11:00 AM    | WILLIAM J PALMER HIGH SCHOOL CONCERT BAND 3     | RTGS  |
|          |            | 11:30 AM    | LUNCH BREAK                                     |       |
| 12:00 PM | 12:25 PM   | 12:30 PM    | FOUNTAIN MIDDLE SCHOOL CONCERT BAND             | RTGS  |
| 12:30 PM | 12:55 PM   | 1:00 PM     | CANON CITY MIDDLE SCHOOL CONCERT BAND           | RTGS  |
| 1:00 PM  | 1:25 PM    | 1:30 PM     | HEATON MIDDLE SCHOOL CONCERT BAND               | RTGS  |
| 1:30 PM  | 1:55 PM    | 2:00 PM     | PUEBLO CENTRAL HIGH SCHOOL CONCERT BAND         | AA    |
| 2:00 PM  | 2:25 PM    | 2:30 PM     | FOUNTAIN FORT CARSON HIGH SCHOOL CONCERT BAND 2 | OPEN  |
| 2:30 PM  | 2:55 PM    | 3:00 PM     | OTHO E STUART MIDDLE SCHOOL CONCERT BAND 2      | RTGS  |
|          |            | 3:30 PM     | BREAK                                           |       |
| 3:15 PM  | 3:40 PM    | 3:45 PM     | FOUNTAIN FORT CARSON HIGH SCHOOL CONCERT BAND 1 | AAA   |
| 3:45 PM  | 4:10 PM    | 4:15 PM     | OTHO E STUART MIDDLE SCHOOL CONCERT BAND 1      | RTGS  |
| 4:15 PM  | 4:40 PM    | 4:45 PM     | LIBERTY POINT INTERNATIONAL MS CONCERT BAND     | RTGS  |
| 4:45 PM  | 5:10 PM    | 5:15 PM     | SEVERANCE HIGH SCHOOL CONCERT BAND 2            | RTGS  |
| 5:15 PM  | 5:40 PM    | 5:45 PM     | WINDSOR CHARTER ACADEMY CONCERT BAND            |       |
| 5:45 PM  | 6:10 PM    | 6:15 PM     | SEVERANCE HIGH SCHOOL CONCERT BAND 1            | RTGS  |